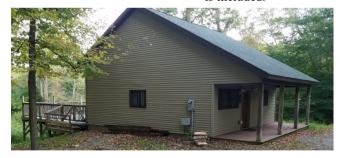

# **Gray Cabins (JC1 & JC2)**

JC1: 1-5 people: \$200 per night JC2: 1-5 people: \$215 per night June thru July: JC1 \$190, JC2 \$200 per night Extra people: add'1 \$35 per night each All prices plus tax

Gray cabins can accommodate up to 10 people with 2 bedrooms downstairs, one with a queen bed, one with 2 single beds, and 7 single beds upstairs. Cabins include bedding and towels. One boat dock and use of fish cleaning station is included. JC2 has been recently modeled with an all new kitchen with dishwasher.