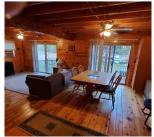

#### **All Lodging Units**

All camps have a fully equipped kitchen with dishes, cooking utensils, coffee maker, toaster, microwave oven, range, and refrigerator. Living rooms have a couch, alarm clock, TV with DirecTV, A/C and heat, and wi-fi. Outside is a gas grill, fire ring, and a picnic table. Bedding and towels are included with all cabins but not with trailers (allows us to keep the trailer prices low).

Gray cabins can accommodate up to 10 people with 2 bedrooms downstairs, one with a queen bed, one with 2 single beds, and 7 single beds upstairs. Cabins include bedding and towels. One boat dock and use of fish cleaning station is included. JC2 has been recently modeled with an all new kitchen with dishwasher.

# 2 Bedroom Log Cabin (LC3)

1-4 People: \$180 / night
June thru July: \$170 / night
Extra people: add'l \$35 per night each
All prices plus tax

Log cabin can accommodate up to 10 people. Full kitchen with dishwasher. One bedroom has a set of bunk beds and a single bed. Second bedroom has 1 set of bunk beds. The loft has 4 single beds. The living room has a couch and TV. Includes bedding and towels. One boat dock and use of fish cleaning station is included.

## 3 Bedroom Log Home (LC4)

1-6 People: \$270 / night
Extra people: add'l \$40 per night each
Minimum 2 night stay. Sleeps up to 10.
Includes bedding, towels & dock.
Newly remodeled kitchen with dishwasher.
All prices plus tax

# 1 Bedroom Log Cabins (LC1 & LC2)

1-4 People: \$160 / night
June thru July: \$150 / night
Extra people: add'l \$35 per night each
All prices plus tax

Log cabins can accommodate up to 5 people. The bedroom has 2 sets of bunk beds. Full kitchen and living room with futon and TV. Includes the bedding and towels. One boat dock and use of fish cleaning station is included.

## Cabin (LC5)

1-4 people: \$205 per night Available: mid September to mid November Extra people: add'l \$35 per night each Sleeps 10. Includes bedding and towels All prices plus tax

Cabin has 1 bedroom downstairs (queen bed). Upstairs has 5 single beds and 2 cots. Full kitchen with dishwasher, dining room, bathroom and huge deck out back. Includes bedding and towels.