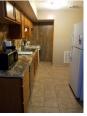

#### **All Lodging Units**

All camps have a fully equipped kitchen with dishes, cooking utensils, coffee maker, toaster, microwave oven, range, and refrigerator. Living rooms have a couch, alarm clock, TV with DirecTV, A/C and heat, and wi-fi. Outside is a gas grill, fire ring, and a picnic table. Bedding and towels are included with all cabins but not with trailers (allows us to keep the trailer prices low).