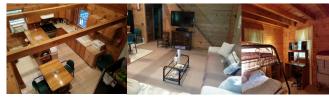

#### **All Lodging Units**

All camps have a fully equipped kitchen with dishes, cooking utensils, coffee maker, toaster, microwave oven, range, and refrigerator. Living rooms have a couch, alarm clock, TV with DirecTV, A/C and heat, and wi-fi. Outside is a gas grill, fire ring, and a picnic table. Bedding and towels are included with all cabins but not with trailers (allows us to keep the trailer prices low).

The camp is open from early April through late November, weather permitting.

One bedroom log cabins and house trailers can accommodate up to 6 people. The 6 larger cabins can accommodate up to 10 people. All the units include a fully equipped kitchen, bath, TV with DirecTV, A/C, heat, wi-fi and an overnight dock.