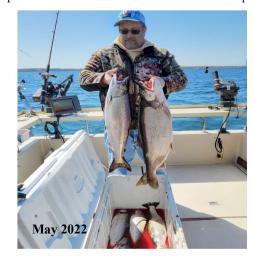

#### Charters

Charter with us aboard our 30 foot SportCraft fully equipped with all the tackle and electronics needed for an exciting fishing adventure!

Catfish Creek Fishing Camp provides easy access to Lake Ontario where some of the best brown trout, salmon, and steelhead fishing can be found. We are located less than 12 miles from the Oswego and Salmon Rivers.