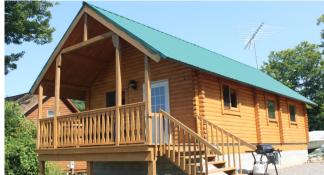

# 2 Bedroom Log Cabin (LC3)

1-4 People: \$180 / night
June thru July: \$170 / night
Extra people: add'l \$35 per night each
All prices plus tax

Log cabin can accommodate up to 10 people. Full kitchen with dishwasher. One bedroom has a set of bunk beds and a single bed. Second bedroom has 1 set of bunk beds. The loft has 4 single beds. The living room has a couch and TV. Includes bedding and towels. One boat dock and use of fish cleaning station is included.

## 3 Bedroom Log Home (LC4)

1-6 People: \$270 / night
Extra people: add'l \$40 per night each
Minimum 2 night stay. Sleeps up to 10.
Includes bedding, towels & dock.
Newly remodeled kitchen with dishwasher.
All prices plus tax

# 1 Bedroom Log Cabins (LC1 & LC2)

1-4 People: \$160 / night
June thru July: \$150 / night
Extra people: add'l \$35 per night each
All prices plus tax

Log cabins can accommodate up to 5 people. The bedroom has 2 sets of bunk beds. Full kitchen and living room with futon and TV. Includes the bedding and towels. One boat dock and use of fish cleaning station is included.