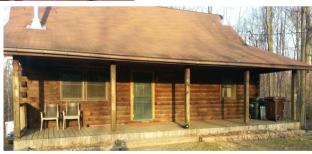

# 2 Bedroom Log Cabin (LC3)

1-4 People: \$180 / night
June thru July: \$170 / night
Extra people: add'l \$35 per night each
All prices plus tax

Log cabin can accommodate up to 10 people. Full kitchen with dishwasher. One bedroom has a set of bunk beds and a single bed. Second bedroom has 1 set of bunk beds. The loft has 4 single beds. The living room has a couch and TV. Includes bedding and towels. One boat dock and use of fish cleaning station is included.