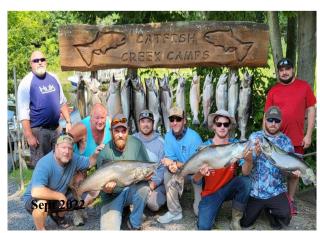

#### Charters

Charter with us aboard our 30 foot SportCraft fully equipped with all the tackle and electronics needed for an exciting fishing adventure!

Catfish Creek Fishing Camp provides easy access to Lake Ontario where some of the best brown trout, salmon, and steelhead fishing can be found. We are located less than 12 miles from the Oswego and Salmon Rivers.