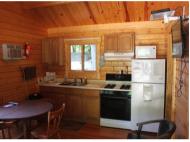

#### **All Lodging Units**

All camps have a fully equipped kitchen with dishes, cooking utensils, coffee maker, toaster, microwave oven, range, and refrigerator. Living rooms have a couch, alarm clock, TV with DirecTV, A/C and heat, and wi-fi. Outside is a gas grill, fire ring, and a picnic table. Bedding and towels are included with all cabins but not with trailers (allows us to keep the trailer prices low).