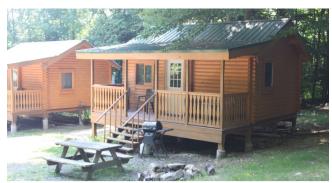

# 1 Bedroom Log Cabins (LC1 & LC2)

1-4 People: \$160 / night
June thru July: \$150 / night
Extra people: add'l \$35 per night each
All prices plus tax

Log cabins can accommodate up to 5 people. The bedroom has 2 sets of bunk beds. Full kitchen and living room with futon and TV. Includes the bedding and towels. One boat dock and use of fish cleaning station is included.