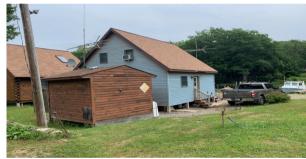

Creek-Front Cabin (RC2)
1-4 people: \$225 per night
Extra people: add'l \$35 per night per person
Sleeps 6. Includes bedding, towels and 1 dock
All prices plus tax

Cabin has a full kitchen, bathroom and bedroom with 2 single beds downstairs, an open upstairs with 4 single beds and a half bathroom. There is a lower and upper deck in front of cabin. The included boat dock is only 30 feet from the cabin.