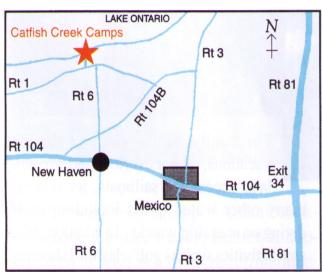

# **Directions**

Interstate 81 to Exit 34. Take Rt. 104 West ten miles through the town of Mexico to the center of New Haven. Make a right turn at the Post Office onto Rt. 6. Go to the second stop sign on Rt. 6. Turn left onto Rt. 1 and go two-tenths of a mile. Turn right onto Chase Drive. Follow dirt road to the camp sign. Catfish Creek Fishing Camp office is the blue house on the right.

#### **GPS Address**

118 Chase Drive, Oswego, NY 13126

printed January 2023

For information or reservations Call Wally or Cheryl at

(315) 963-7310

Catfish Creek Fishing Camp
118 Chase Dr
PO Box 218

New Haven, NY 13121 E-mail: catchfish@catfishcreek.com