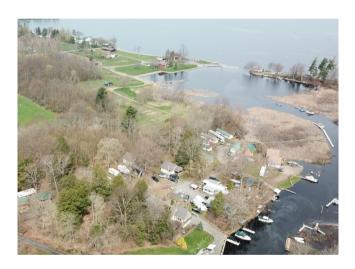

Catfish Creek Fishing Camp provides easy access to Lake Ontario where some of the best brown trout, salmon, and steelhead fishing can be found. We are located less than 12 miles from the Oswego and Salmon Rivers.

Catfish Creek Fishing Camp also offers the opportunity to fish for species such as lake trout, perch, and small mouth bass.

We have lake access for jet skis, kayaks, and many other water sports including scuba diving on area ship wrecks. Nearby activities include golf, Oswego's famous Harborfest, a supermodified race track in Oswego, museums, a historic fort, and antique shopping.

# Nightly or Weekly Log Cabins · House Trailers includes Boat Launch & Docking

Show special: \$1560
2-6hr Charters plus 2 Nights Lodging in LC1 or LC2
Must reserve by 4/30/2023.

Located in the heart of trout and salmon country, between the famous Salmon and Oswego Rivers in New Haven, NY. Lake Ontario is only 300 yards from our protected docks.