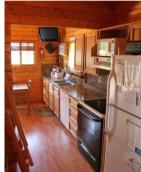

# 2 Bedroom Log Cabin (LC3)

1-4 People: \$180 / night
June thru July: \$170 / night
Extra people: add'l \$35 per night each
All prices plus tax

Log cabin can accommodate up to 10 people. Full kitchen with dishwasher. One bedroom has a set of bunk beds and a single bed. Second bedroom has 1 set of bunk beds. The loft has 4 single beds. The living room has a couch and TV. Includes bedding and towels. One boat dock and use of fish cleaning station is included.

## 3 Bedroom Log Home (LC4)

1-6 People: \$270 / night
Extra people: add'l \$40 per night each
Minimum 2 night stay. Sleeps up to 10.
Includes bedding, towels & dock.
Newly remodeled kitchen with dishwasher.
All prices plus tax

# 1 Bedroom Log Cabins (LC1 & LC2)

1-4 People: \$160 / night
June thru July: \$150 / night
Extra people: add'l \$35 per night each
All prices plus tax

Log cabins can accommodate up to 5 people. The bedroom has 2 sets of bunk beds. Full kitchen and living room with futon and TV. Includes the bedding and towels. One boat dock and use of fish cleaning station is included.