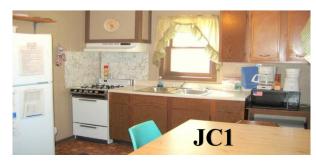

# **Gray Cabins (JC1 & JC2)**

JC1: 1-5 people: \$200 per night JC2: 1-5 people: \$215 per night June thru July: JC1 \$190, JC2 \$200 per night Extra people: add'1 \$35 per night each All prices plus tax

Gray cabins can accommodate up to 10 people with 2 bedrooms downstairs, one with a queen bed, one with 2 single beds, and 7 single beds upstairs. Cabins include bedding and towels. One boat dock and use of fish cleaning station is included. JC2 has been recently modeled with an all new kitchen with dishwasher.