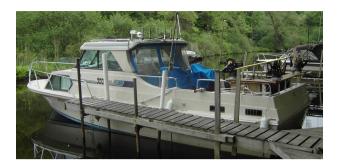

#### Charters

Charter with us aboard our 30 foot SportCraft fully equipped with all the tackle and electronics needed for an exciting fishing adventure!

### **Salmon or Trout Fishing**

|                     | 1-4 persons    | Add'l People |
|---------------------|----------------|--------------|
| 6 hours of fishing  | \$650.00       | \$150.00     |
| 8 hours of fishing  | \$800.00       | \$180.00     |
| 3 hour afternoon de | light \$475.00 | \$120.00     |