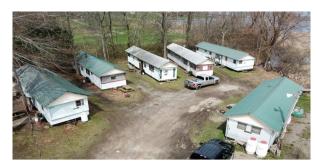

Trailers can accommodate 4 to 6 people. We have two 3-bedroom and three 2-bedroom trailers available. All have a double bed in the master bedroom and a set of bunk beds in the smaller bedrooms. You must bring your own bedding and towels. One boat dock and use of fish cleaning station is included.

Cash price is listed. Please see website for credit card price.

50' House Trailers (T1 - T7)
1-4 people: \$115 per night
June thru July: \$110 per night
Extra people: add'l \$30 per night each
6 nights or more 5% off total bill
All prices plus tax